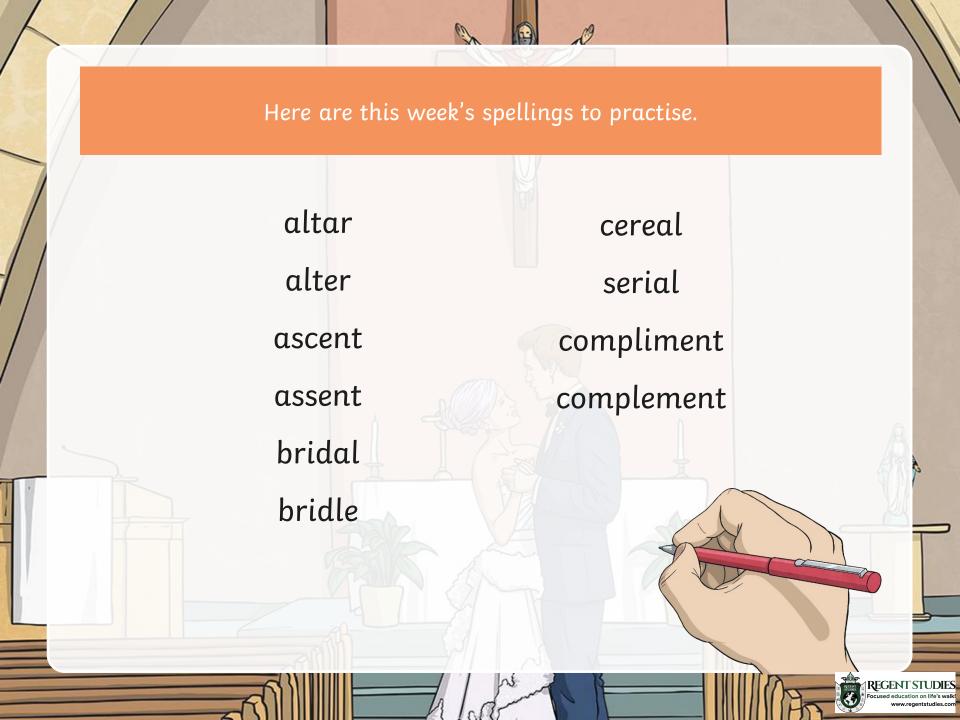

Practise your weekly spelling words using cursive handwriting.

| alter      |
|------------|
| altar      |
| ascent     |
| assent     |
| bridal     |
| bridle     |
| cereal     |
| serial     |
| compliment |
| complement |

Practise your weekly spelling words using print handwriting.

| alter      |
|------------|
| altar      |
| ascent     |
| assent     |
| bridal     |
| bridte     |
| cereal     |
| serial     |
| compliment |
| complement |
|            |