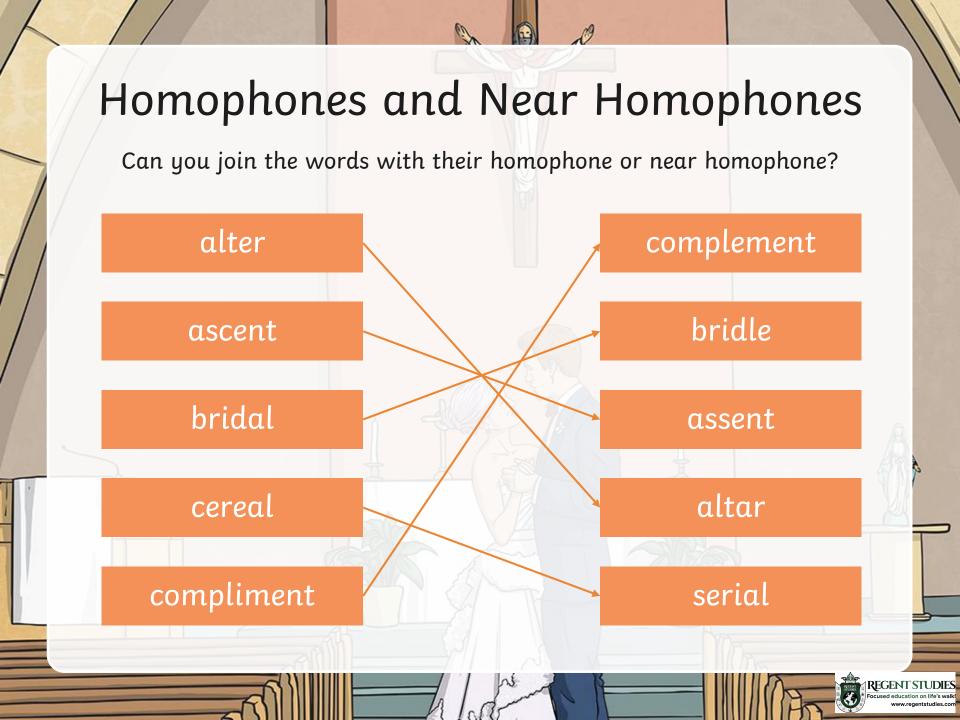

alter

bridal

altar

bridle

compliment

ascent

cereal

complement

assent

serial

# Homophones and Near Homophones Answers

alter bridal
altar bridle compliment
ascent cereal complement
assent serial